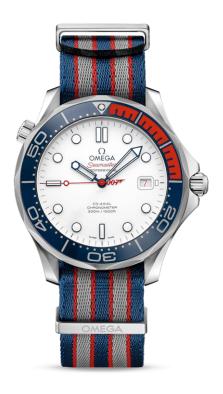

# SEAMASTER DIVER 300M CO-AXIAL 41 MM

Steel on NATO strap

Reference 212.32.41.20.04.001

# WATCH CASE & DIAL

Case: Steel

Case Diameter: 41 mm Dial colour: White

## WATER RESISTANCE

30 bar (300 metres / 1000 feet)

Unidirectional rotating bezel