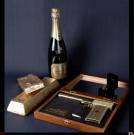

Take a glass of Champagne – Bollinger or a Dry Martini "Shaken Not Stirred" in our own designed 007 glass. We also serve ice cream coffee and tee.

Open daily mon – fri 10.00 – 17.00, sat. 10.00 – 14.00, sunday closed.

007 designed glass

Geoffrey Boothroyd and Ian Flemings letter

Pinball "Golden Eye"

Book "Goldfinger"

Poster Bollinger Champagne

Spectra´s ring 14 carat gold

James Bond dishes in 22 carat gold, designed by Michael G Wilson